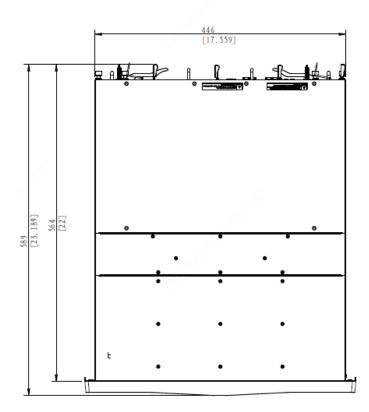

### DE1824-V2

| <b>PPPPPPPPPPPPP</b> | - I | Û-<br>Q |   |
|----------------------|-----|---------|---|
|                      | -5  | Ş       | e |
| 9•11<br>             |     |         |   |

## Specifications

| Item                         | DE1848-V2                                                                        | DE1824-V2                                                                        |  |  |  |
|------------------------------|----------------------------------------------------------------------------------|----------------------------------------------------------------------------------|--|--|--|
| Cooperate with               | VX1848-V2                                                                        | VX1824-V2                                                                        |  |  |  |
| Management Interface         | 2 Serial port                                                                    |                                                                                  |  |  |  |
| Back-end Expansion Interface | 2-port 4*12 Gbps Mini SAS HD                                                     | 2-port 4*12 Gbps Mini SAS HD (Primary )<br>2-port 2*12 Gbps Mini SAS HD (Backup) |  |  |  |
| HDD                          | 48 SATA Interfaces                                                               | 24 SATA Interfaces                                                               |  |  |  |
| Disk Capacity                | 1 TB, 2 TB, 3 TB, 4 TB , 5 TB, 6 TB,8TB,10TB, 12TB,14TB, 16TB,18TB,20TB          |                                                                                  |  |  |  |
| Dimension<br>(W x D x H)     | 482mm X801mm X 178mm<br>Note: for standard cabinet with 1000mm depth or<br>above | 482mm X589mm X 175mm                                                             |  |  |  |
| Power Consumption            | 410W (fully loaded)                                                              | 250W (fully loaded)                                                              |  |  |  |
| Power Supply                 | 100V – 127V/200V – 240V AC; 60Hz/50Hz                                            |                                                                                  |  |  |  |
| Weight                       | Fully loaded: 60< kg                                                             | Fully loaded: < 38kg                                                             |  |  |  |
| Authentication certificate   | CE, FCC, RoHS, WEEE                                                              |                                                                                  |  |  |  |
| Operating temperature        | 5°C ~ 40°C / 41°F ~ 104°F                                                        |                                                                                  |  |  |  |
| Recommended temperature      | 10 °C~ 35 °C / 50°F ~ 95°F                                                       |                                                                                  |  |  |  |
| Humidity                     | 20%~80% RH (non-condensing)                                                      |                                                                                  |  |  |  |