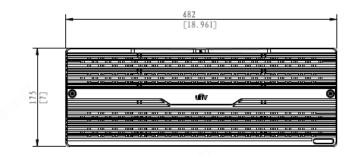

### DE1824-V2

| <b>PPPPPPPPPPPPP</b> | - I | Û-<br>Q |   |
|----------------------|-----|---------|---|
|                      | -5  | Ş       | e |
| 9•11<br>             |     |         |   |

## Specifications

| Item                         | DE1848-V2                                                                        | DE1824-V2                                                                        |  |  |  |
|------------------------------|----------------------------------------------------------------------------------|----------------------------------------------------------------------------------|--|--|--|
| Cooperate with               | VX1848-V2                                                                        | VX1824-V2                                                                        |  |  |  |
| Management Interface         | 2 Serial port                                                                    |                                                                                  |  |  |  |
| Back-end Expansion Interface | 2-port 4*12 Gbps Mini SAS HD                                                     | 2-port 4*12 Gbps Mini SAS HD (Primary )<br>2-port 2*12 Gbps Mini SAS HD (Backup) |  |  |  |
| HDD                          | 48 SATA Interfaces                                                               | 24 SATA Interfaces                                                               |  |  |  |
| Disk Capacity                | 1 TB, 2 TB, 3 TB, 4 TB , 5 TB, 6 TB,8TB,10TB, 12TB,14TB, 16TB,18TB,20TB          |                                                                                  |  |  |  |
| Dimension<br>(W x D x H)     | 482mm X801mm X 178mm<br>Note: for standard cabinet with 1000mm depth or<br>above | 482mm X589mm X 175mm                                                             |  |  |  |
| Power Consumption            | 410W (fully loaded)                                                              | 250W (fully loaded)                                                              |  |  |  |
| Power Supply                 | 100V – 127V/200V – 240V AC; 60Hz/50Hz                                            |                                                                                  |  |  |  |
| Weight                       | Fully loaded: 60< kg                                                             | Fully loaded: < 38kg                                                             |  |  |  |
| Authentication certificate   | CE, FCC, RoHS, WEEE                                                              |                                                                                  |  |  |  |
| Operating temperature        | 5°C ~ 40°C / 41°F ~ 104°F                                                        |                                                                                  |  |  |  |
| Recommended temperature      | 10 °C~ 35 °C / 50°F ~ 95°F                                                       |                                                                                  |  |  |  |
| Humidity                     | 20%~80% RH (non-condensing)                                                      |                                                                                  |  |  |  |