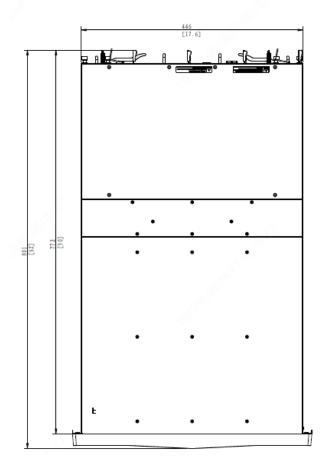

#### DE1848-V2

|                                                                                                  | * . | <b>~</b> [~~ | 22 |
|--------------------------------------------------------------------------------------------------|-----|--------------|----|
|                                                                                                  |     | 100          | •  |
| 0<br>0<br>1<br>1<br>1<br>1<br>1<br>1<br>1<br>1<br>1<br>1<br>1<br>1<br>1<br>1<br>1<br>1<br>1<br>1 | ė   |              |    |

## Specifications

| Item                         | DE1848-V2                                                                        | DE1824-V2                                                                        |  |  |  |
|------------------------------|----------------------------------------------------------------------------------|----------------------------------------------------------------------------------|--|--|--|
| Cooperate with               | VX1848-V2                                                                        | VX1824-V2                                                                        |  |  |  |
| Management Interface         | 2 Serial port                                                                    |                                                                                  |  |  |  |
| Back-end Expansion Interface | 2-port 4*12 Gbps Mini SAS HD                                                     | 2-port 4*12 Gbps Mini SAS HD (Primary )<br>2-port 2*12 Gbps Mini SAS HD (Backup) |  |  |  |
| HDD                          | 48 SATA Interfaces                                                               | 24 SATA Interfaces                                                               |  |  |  |
| Disk Capacity                | 1 TB, 2 TB, 3 TB, 4 TB , 5 TB, 6 TB,8TB,10TB, 12TB,14TB, 16TB,18TB,20TB          |                                                                                  |  |  |  |
| Dimension<br>(W x D x H)     | 482mm X801mm X 178mm<br>Note: for standard cabinet with 1000mm depth or<br>above | 482mm X589mm X 175mm                                                             |  |  |  |
| Power Consumption            | 410W (fully loaded)                                                              | 250W (fully loaded)                                                              |  |  |  |
| Power Supply                 | 100V – 127V/200V – 240V AC; 60Hz/50Hz                                            |                                                                                  |  |  |  |
| Weight                       | Fully loaded: 60< kg                                                             | Fully loaded: < 38kg                                                             |  |  |  |
| Authentication certificate   | CE, FCC, RoHS, WEEE                                                              |                                                                                  |  |  |  |
| Operating temperature        | 5°C ~ 40°C / 41°F ~ 104°F                                                        |                                                                                  |  |  |  |
| Recommended temperature      | 10 °C~ 35 °C / 50°F ~ 95°F                                                       |                                                                                  |  |  |  |
| Humidity                     | 20%~80% RH (non-condensing)                                                      |                                                                                  |  |  |  |