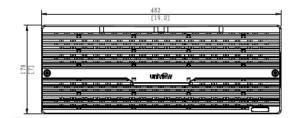

#### DE1848-V2

|                                                                                                  | * . | <b>~</b> [~~ | 22 |
|--------------------------------------------------------------------------------------------------|-----|--------------|----|
|                                                                                                  |     | 100          | •  |
| 0<br>0<br>1<br>1<br>1<br>1<br>1<br>1<br>1<br>1<br>1<br>1<br>1<br>1<br>1<br>1<br>1<br>1<br>1<br>1 | ė   |              |    |

## Specifications

| Item                         | DE1848-V2                                                                        | DE1824-V2                                                                        |  |  |  |
|------------------------------|----------------------------------------------------------------------------------|----------------------------------------------------------------------------------|--|--|--|
| Cooperate with               | VX1848-V2                                                                        | VX1824-V2                                                                        |  |  |  |
| Management Interface         | 2 Serial port                                                                    |                                                                                  |  |  |  |
| Back-end Expansion Interface | 2-port 4*12 Gbps Mini SAS HD                                                     | 2-port 4*12 Gbps Mini SAS HD (Primary )<br>2-port 2*12 Gbps Mini SAS HD (Backup) |  |  |  |
| HDD                          | 48 SATA Interfaces                                                               | 24 SATA Interfaces                                                               |  |  |  |
| Disk Capacity                | 1 TB, 2 TB, 3 TB, 4 TB , 5 TB, 6 TB,8TB,10TB, 12TB,14TB, 16TB,18TB,20TB          |                                                                                  |  |  |  |
| Dimension<br>(W x D x H)     | 482mm X801mm X 178mm<br>Note: for standard cabinet with 1000mm depth or<br>above | 482mm X589mm X 175mm                                                             |  |  |  |
| Power Consumption            | 410W (fully loaded)                                                              | 250W (fully loaded)                                                              |  |  |  |
| Power Supply                 | 100V – 127V/200V – 240V AC; 60Hz/50Hz                                            |                                                                                  |  |  |  |
| Weight                       | Fully loaded: 60< kg                                                             | Fully loaded: < 38kg                                                             |  |  |  |
| Authentication certificate   | CE, FCC, RoHS, WEEE                                                              |                                                                                  |  |  |  |
| Operating temperature        | 5°C ~ 40°C / 41°F ~ 104°F                                                        |                                                                                  |  |  |  |
| Recommended temperature      | 10 °C~ 35 °C / 50°F ~ 95°F                                                       |                                                                                  |  |  |  |
| Humidity                     | 20%~80% RH (non-condensing)                                                      |                                                                                  |  |  |  |